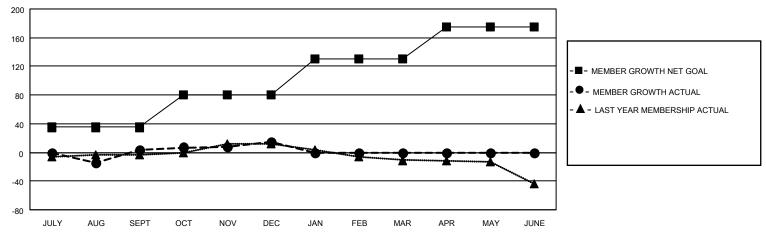

#### GOALS AND ACTUAL MEMBERS CUMULATIVE

| DROPPED CLUBS: 0          |    | 28 CLUBS OF 52 ADDED 1 OR MORE<br>NEW MEMBERS | GENDER DISTRIBUTION             |                |     |
|---------------------------|----|-----------------------------------------------|---------------------------------|----------------|-----|
|                           |    |                                               | MALE                            | 1,386 (75.33%) |     |
|                           |    |                                               | FEMALE                          | 454 (24.67%)   |     |
| DROPPED MEMBERS           |    |                                               |                                 |                |     |
| DECEASED                  | 13 | CLICK HERE FOR CUMULATIVE                     | TOTAL FAMILY UNIT MEMBERS       |                | 336 |
| CLUB CANCELLED 0 OTHER 67 |    | MEMBERSHIP DATA                               |                                 |                |     |
|                           |    |                                               | FAMILY MEMBERS PAYING HALF DUES |                | 178 |
| TOTAL                     | 80 |                                               | 5023                            |                |     |